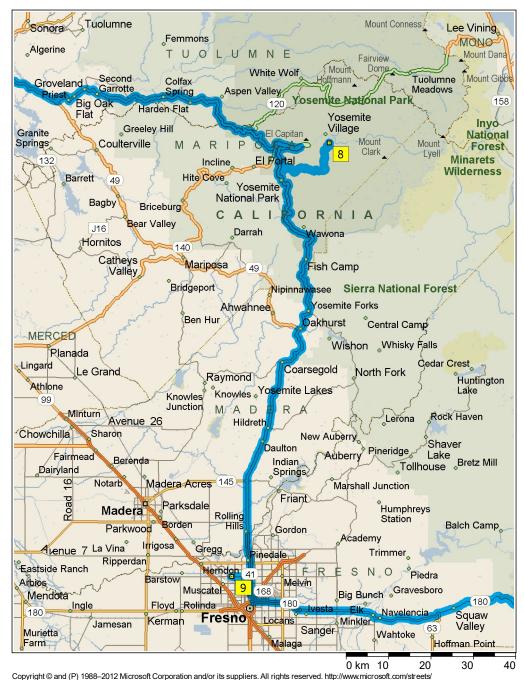

reserved.

| 02:46  | 999,0 km  | *Toll road* *Tollbooth* Stay on CA-120 [Big Oak Flat Rd] (South)<br>for 12,5 km                                                       |
|--------|-----------|---------------------------------------------------------------------------------------------------------------------------------------|
| 03:01  | 1011,4 km | *Toll road* Bear RIGHT (East) onto Big Oak Flat Rd for 15,4 km                                                                        |
| 03:15  | 1026,8 km | *Toll road* Turn LEFT (East) onto CA-140 [Big Oak Flat Rd] for 2,9 km                                                                 |
| 03:18  | 1029,7 km | *Toll road* Bear RIGHT (East) onto Local road(s) for 40 m                                                                             |
| 03:18  | 1029,8 km | *Toll road* Turn RIGHT (South) onto CA-41 [Wawona Rd] for 14,8 km                                                                     |
| 03:32  | 1044,6 km | *Toll road* Turn LEFT (East) onto Glacier Point Rd for 25,0 km                                                                        |
| 04:10  | 1069,6 km | 8 Arrive Glacier Point Rd, Yosemite National Park, CA 95389                                                                           |
|        |           | End of day                                                                                                                            |
| DAY 9  |           |                                                                                                                                       |
| 00:00  | 1069,6 km | *Toll road* Depart Glacier Point Rd, Yosemite National Park, CA<br>95389 on Glacier Point Rd (South) for 25,0 km                      |
| 00:36  | 1094,7 km | *Toll road* Turn LEFT (South) onto CA-41 [Wawona Rd] for 27,3 km                                                                      |
| 01:03  | 1122,0 km | *Toll road* Turn RIGHT to stay on CA-41 [Wawona Rd] for 50 m                                                                          |
| 01:03  | 1122,0 km | Stay on CA-41 [Wawona Rd] (South-East) for 89,8 km                                                                                    |
| 02:02  | 1211,9 km | At exit 132, keep RIGHT onto Ramp for 0,6 km towards Shaw<br>Ave / Clovis                                                             |
| 02:02  | 1212,4 km | Turn RIGHT (West) onto E Shaw Ave for 0,3 km                                                                                          |
| 02:03  | 1212,7 km | Road name changes to Local road(s) for 20 m                                                                                           |
| 02:03  | 1212,8 km | Road name changes to W Shaw Ave for 3,9 km                                                                                            |
| 02:08  | 1216,7 km | 9 Arrive Piccadilly Inn [2305 W Shaw Ave, Fresno CA 93711,<br>United States, Tel: +(1)-559-2263850]                                   |
|        |           | End of day                                                                                                                            |
| DAY 10 |           |                                                                                                                                       |
| 00:00  | 1216,7 km | Depart Piccadilly Inn [2305 W Shaw Ave, Fresno CA 93711,<br>United States, Tel: +(1)-559-2263850] on Local road(s) (West) for<br>90 m |
| 00:00  | 1216,8 km | Turn LEFT (East) onto W Shaw Ave for 4,0 km                                                                                           |
| 00:04  | 1220,8 km | Road name changes to Local road(s) for 20 m                                                                                           |
| 00:05  | 1220,8 km | Road name changes to E Shaw Ave for 0,3 km                                                                                            |
|        |           |                                                                                                                                       |