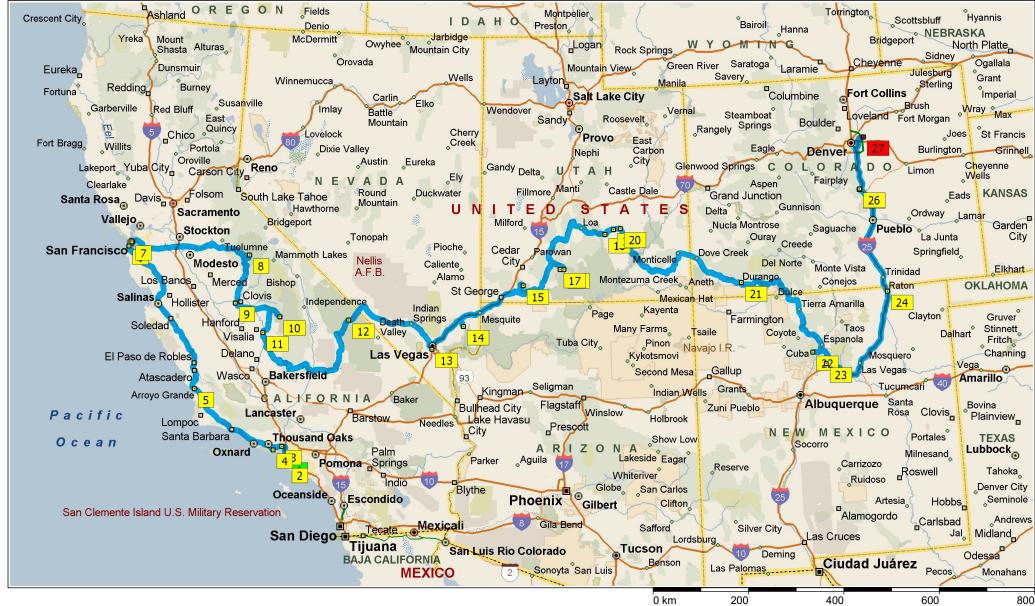

## USA 2024 4375,3 kilometers; 22 days, 8 hours, 52 minutes

Copyright © and (P) 1988–2012 Microsoft Corporation and/or its suppliers. All rights reserved. http://www.microsoft.com/streets/

Certain mapping and direction data © 2012 NAVTEQ. All rights reserved. The Data for areas of Canada includes information taken with permission from Canadian authorities, including: © Her Majesty the Queen in Right of Canada, © Queen's Printer for Ontario. NAVTEQ and NAVTEQ ON BOARD are trademarks of NAVTEQ. © 2012 Tele Atlas North America, Inc. All rights reserved. Tele Atlas and Tele Atlas North America are trademarks of Tele Atlas, Inc. © 2012 by Applied Geographic Solutions. All rights reserved. Portions © Copyright 2012 by Woodall Publications Corp. All rights reserved.