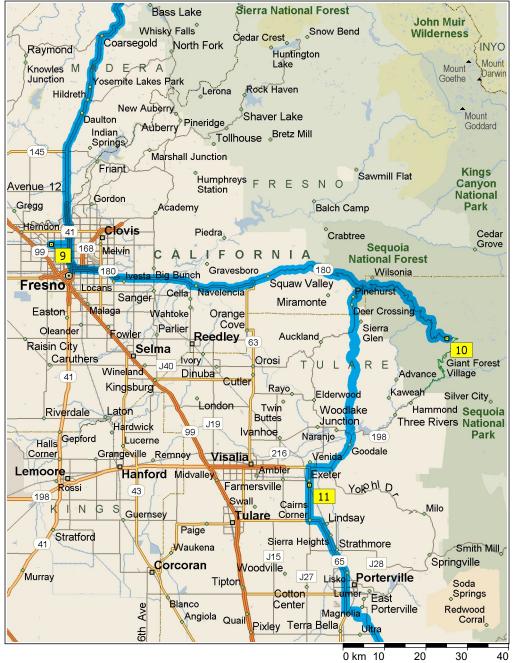

Copyright © and (P) 1988–2012 Microsoft Corporation and/or its suppliers. All rights reserved. http://www.microsoft.com/streets/

Certain mapping and direction data © 2012 NAVTEQ. All rights reserved. The Data for areas of Canada includes information taken with permission from Canadian authorities, including: © Her Majesty the Queen in Right of Canada, © Queen's Printer for Ontario. NAVTEQ and NAVTEQ ON BOARD are trademarks of NAVTEQ. © 2012 Tele Atlas North America, Inc. All rights reserved. Tele Atlas and Tele Atlas North America are trademarks of Tele Atlas, Inc. © 2012 by Applied Geographic Solutions. All rights reserved. Portions © Copyright 2012 by Woodall Publications Corp. All rights reserved.

reserved.

| 02:46  | 999,0 km  | *Toll road* *Tollbooth* Stay on CA-120 [Big Oak Flat Rd] (South)<br>for 12,5 km                                                       |
|--------|-----------|---------------------------------------------------------------------------------------------------------------------------------------|
| 03:01  | 1011,4 km | *Toll road* Bear RIGHT (East) onto Big Oak Flat Rd for 15,4 km                                                                        |
| 03:15  | 1026,8 km | *Toll road* Turn LEFT (East) onto CA-140 [Big Oak Flat Rd] for 2,9 km                                                                 |
| 03:18  | 1029,7 km | *Toll road* Bear RIGHT (East) onto Local road(s) for 40 m                                                                             |
| 03:18  | 1029,8 km | *Toll road* Turn RIGHT (South) onto CA-41 [Wawona Rd] for 14,8 km                                                                     |
| 03:32  | 1044,6 km | *Toll road* Turn LEFT (East) onto Glacier Point Rd for 25,0 km                                                                        |
| 04:10  | 1069,6 km | 8 Arrive Glacier Point Rd, Yosemite National Park, CA 95389                                                                           |
|        |           | End of day                                                                                                                            |
| DAY 9  |           |                                                                                                                                       |
| 00:00  | 1069,6 km | *Toll road* Depart Glacier Point Rd, Yosemite National Park, CA<br>95389 on Glacier Point Rd (South) for 25,0 km                      |
| 00:36  | 1094,7 km | *Toll road* Turn LEFT (South) onto CA-41 [Wawona Rd] for 27,3 km                                                                      |
| 01:03  | 1122,0 km | *Toll road* Turn RIGHT to stay on CA-41 [Wawona Rd] for 50 m                                                                          |
| 01:03  | 1122,0 km | Stay on CA-41 [Wawona Rd] (South-East) for 89,8 km                                                                                    |
| 02:02  | 1211,9 km | At exit 132, keep RIGHT onto Ramp for 0,6 km towards Shaw<br>Ave / Clovis                                                             |
| 02:02  | 1212,4 km | Turn RIGHT (West) onto E Shaw Ave for 0,3 km                                                                                          |
| 02:03  | 1212,7 km | Road name changes to Local road(s) for 20 m                                                                                           |
| 02:03  | 1212,8 km | Road name changes to W Shaw Ave for 3,9 km                                                                                            |
| 02:08  | 1216,7 km | 9 Arrive Piccadilly Inn [2305 W Shaw Ave, Fresno CA 93711,<br>United States, Tel: +(1)-559-2263850]                                   |
|        |           | End of day                                                                                                                            |
| DAY 10 |           |                                                                                                                                       |
| 00:00  | 1216,7 km | Depart Piccadilly Inn [2305 W Shaw Ave, Fresno CA 93711,<br>United States, Tel: +(1)-559-2263850] on Local road(s) (West) for<br>90 m |
| 00:00  | 1216,8 km | Turn LEFT (East) onto W Shaw Ave for 4,0 km                                                                                           |
| 00:04  | 1220,8 km | Road name changes to Local road(s) for 20 m                                                                                           |
| 00:05  | 1220,8 km | Road name changes to E Shaw Ave for 0,3 km                                                                                            |
|        |           |                                                                                                                                       |

| 00:06 | 1221,0 km | Take Ramp (RIGHT) onto CA-41 [Yosemite Fwy] for 5,6 km<br>towards CA-41 S                              |
|-------|-----------|--------------------------------------------------------------------------------------------------------|
| 00:09 | 1226,6 km | At exit 128, keep RIGHT onto Ramp for 0,4 km towards CA-180 /<br>Airport / Kings Canyon / Mendota      |
| 00:10 | 1227,0 km | Take Ramp (LEFT) onto CA-180 [Sequoia-Kings Canyon Fwy]<br>for 30,4 km towards CA-180 E / Kings Canyon |
| 00:27 | 1257,3 km | Turn LEFT (East) onto CA-180 [E Kings Canyon Rd] for 41,4 km                                           |
| 00:54 | 1298,7 km | Keep STRAIGHT onto CA-180 [Kings Canyon Rd] for 8,9 km                                                 |
| 01:00 | 1307,7 km | Keep STRAIGHT onto CA-180 [Kings Canyon Scenic Byway] for 4,6 km                                       |
| 01:04 | 1312,3 km | *Toll road* Stay on CA-180 [Kings Canyon Scenic Byway] (North)<br>for 1,7 km                           |
| 01:06 | 1313,9 km | *Toll road* Turn RIGHT (South-East) onto Generals Hwy for 9,9<br>km                                    |
| 01:14 | 1323,9 km | Stay on Generals Hwy (East) for 11,2 km                                                                |
| 01:22 | 1335,0 km | *Toll road* Stay on Generals Hwy (South) for 16,0 km                                                   |
| 01:37 | 1351,0 km | Turn LEFT (West) onto Local road(s) for 0,4 km                                                         |
| 01:38 | 1351,4 km | 10 At Sequoia National Park, return East on Local road(s) for<br>0,4 km                                |
| 01:39 | 1351,8 km | *Toll road* Turn LEFT (West) onto Generals Hwy for 16,0 km                                             |
| 01:54 | 1367,7 km | Stay on Generals Hwy (North) for 11,2 km                                                               |
| 02:02 | 1378,9 km | *Toll road* Stay on Generals Hwy (West) for 9,9 km                                                     |
| 02:10 | 1388,8 km | *Toll road* Turn LEFT (West) onto CA-180 [Kings Canyon Scenic<br>Byway] for 1,7 km                     |
| 02:13 | 1390,5 km | Stay on CA-180 [Kings Canyon Scenic Byway] (South-East) for 4,6 km                                     |
| 02:17 | 1395,1 km | Keep STRAIGHT onto CA-180 [Kings Canyon Rd] for 1,1 km                                                 |
| 02:17 | 1396,2 km | Turn LEFT (South) onto CA-245 [Pinehurst] for 7,2 km                                                   |
| 02:25 | 1403,4 km | Keep STRAIGHT onto CA-245 [Badger Rd] for 1,9 km                                                       |
| 02:27 | 1405,3 km | Keep STRAIGHT onto CA-245 [S CA-245] for 6,2 km                                                        |
| 02:34 | 1411,5 km | Bear LEFT (East) onto CA-245 [Badger Rd] for 3,7 km                                                    |
| 02:36 | 1415,2 km | Bear LEFT (South) onto CR-J21 [Dry Creek Dr] for 28,6 km                                               |