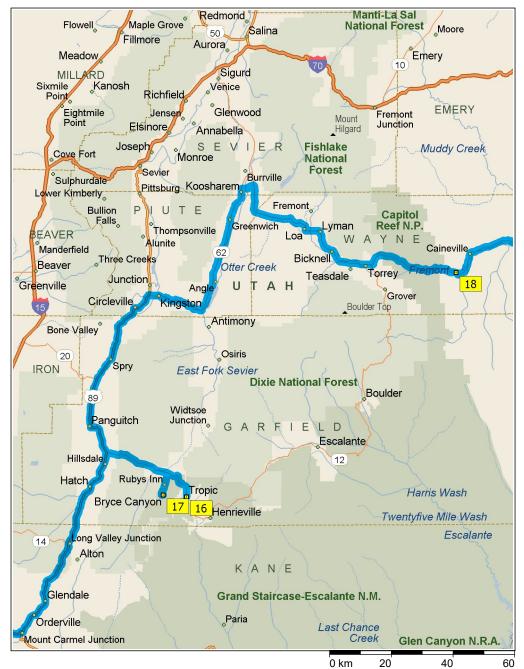

| 2561,5 km | Keep RIGHT onto Local road(s) for 0,1 km                                                                                                                                                                                                                                      |
|-----------|-------------------------------------------------------------------------------------------------------------------------------------------------------------------------------------------------------------------------------------------------------------------------------|
| 2561,6 km | Bear RIGHT (East) onto UT-12 [E Highway 12] for 34,1 km                                                                                                                                                                                                                       |
| 2595,8 km | 16 Arrive Bryce Pioneer Village - Tropic                                                                                                                                                                                                                                      |
|           | End of day                                                                                                                                                                                                                                                                    |
|           |                                                                                                                                                                                                                                                                               |
| 2595,8 km | Depart Bryce Pioneer Village - Tropic on UT-12 [S Main St]<br>(North) for 12,3 km                                                                                                                                                                                             |
| 2608,1 km | Turn LEFT (South-West) onto UT-63 [N Main St] for 2,1 km                                                                                                                                                                                                                      |
| 2610,2 km | Keep STRAIGHT onto UT-63 [S Main St] for 0,2 km                                                                                                                                                                                                                               |
| 2610,4 km | Keep STRAIGHT onto UT-63 [Highway 63] for 2,0 km                                                                                                                                                                                                                              |
| 2612,3 km | Keep STRAIGHT onto UT-63 [Bryce Canyon NP Rd] for 1,8 km                                                                                                                                                                                                                      |
| 2614,1 km | *Toll road* Stay on UT-63 [Bryce Canyon NP Rd] (South) for 1,4 km                                                                                                                                                                                                             |
| 2615,6 km | Turn LEFT (East) onto Local road(s) for 0,5 km                                                                                                                                                                                                                                |
| 2616,0 km | 17 At Bryce Canyon, return West on Local road(s) for 0,5 km                                                                                                                                                                                                                   |
| 2616,5 km | *Toll road* Turn RIGHT (North) onto UT-63 [Bryce Canyon NP<br>Rd] for 1,4 km                                                                                                                                                                                                  |
| 2618,0 km | Stay on UT-63 [Bryce Canyon NP Rd] (North) for 1,8 km                                                                                                                                                                                                                         |
| 2619,8 km | Keep STRAIGHT onto UT-63 [Highway 63] for 2,0 km                                                                                                                                                                                                                              |
| 2621,7 km | Keep STRAIGHT onto UT-63 [S Main St] for 0,2 km                                                                                                                                                                                                                               |
| 2621,9 km | Keep STRAIGHT onto UT-63 [N Main St] for 2,1 km                                                                                                                                                                                                                               |
| 2624,0 km | Turn LEFT (West) onto UT-12 [A Journey Through Time<br>Bywy-Hwy 12] for 21,9 km                                                                                                                                                                                               |
| 2645,9 km | Keep RIGHT onto Local road(s) for 0,1 km                                                                                                                                                                                                                                      |
| 2646,0 km | Bear RIGHT (North) onto US-89 [S Highway 89] for 11,0 km                                                                                                                                                                                                                      |
| 2657,0 km | Turn RIGHT (North) onto US-89 [N Main St] for 50,6 km                                                                                                                                                                                                                         |
| 2707,6 km | Turn RIGHT (East) onto UT-62 [W Highway 62] for 19,9 km                                                                                                                                                                                                                       |
| 2727,5 km | Turn LEFT (North) onto UT-62 [N Highway 62] for 42,4 km                                                                                                                                                                                                                       |
| 2769,9 km | Turn RIGHT (East) onto Brown Ln [Browns Ln] for 2,0 km                                                                                                                                                                                                                        |
| 2771,9 km | Bear LEFT (East) onto Brown Ln for 2,3 km                                                                                                                                                                                                                                     |
| 2774,2 km | Turn RIGHT (South) onto UT-24 [Highway 24] for 90,5 km                                                                                                                                                                                                                        |
|           | 2595,8 km<br>2595,8 km<br>2608,1 km<br>2610,2 km<br>2610,2 km<br>2612,3 km<br>2612,3 km<br>2614,1 km<br>2615,6 km<br>2616,0 km<br>2616,5 km<br>2616,5 km<br>2619,8 km<br>2621,7 km<br>2621,9 km<br>2621,9 km<br>2624,0 km<br>2625,0 km<br>2645,9 km<br>2707,6 km<br>2707,6 km |

Certain mapping and direction data © 2012 NAVTEQ. All rights reserved. The Data for areas of Canada includes information taken with permission from Canadian authorities, including: © Her Majesty the Queen in Right of Canada, © Queen's Printer for Ontario. NAVTEQ and NAVTEQ ON BOARD are trademarks of NAVTEQ. © 2012 Tele Atlas North America, Inc. All rights reserved. Tele Atlas and Tele Atlas North America are trademarks of Tele Atlas, Inc. © 2012 by Applied Geographic Solutions. All rights reserved. Portions © Copyright 2012 by Woodall Publications Corp. All rights reserved.

| 02:57  | 2864,7 km | Turn LEFT (North-East) onto E Hartnet Cathedral Rd [Cathedral<br>Valley Rd] for 0,5 km                                           |
|--------|-----------|----------------------------------------------------------------------------------------------------------------------------------|
| 02:58  | 2865,2 km | 18 At E Hartnet Cathedral Rd, Hanksville, UT 84734, return<br>West on E Hartnet Cathedral Rd [Cathedral Valley Rd] for<br>0,5 km |
| 02:59  | 2865,8 km | Turn LEFT (East) onto UT-24 [E Highway 24] for 25,4 km                                                                           |
| 03:13  | 2891,2 km | 19 Arrive Blue Valley Domes                                                                                                      |
|        |           | End of day                                                                                                                       |
| DAY 19 |           |                                                                                                                                  |
| 00:00  | 2891,2 km | Depart Blue Valley Domes on UT-24 (East) for 15,2 km                                                                             |
| 00:08  | 2906,4 km | 20 At Hanksville, visit moonscape, stay on UT-24 [E 100 N]<br>(East) for 0,5 km                                                  |
| 00:09  | 2907,0 km | Bear RIGHT (South-East) onto UT-95 [N Highway 95] for 195,6<br>km                                                                |
| 01:57  | 3102,6 km | Turn LEFT (East) onto US-191 [S Highway 191] for 6,4 km                                                                          |
| 02:02  | 3109,0 km | Turn RIGHT (East) onto US-191 [E Center St] for 33,3 km                                                                          |
| 02:22  | 3142,3 km | Turn RIGHT (East) onto US-491 [E Center St] for 80,2 km                                                                          |
| 02:37  | 3169,7 km | Entering Colorado                                                                                                                |
| 03:06  | 3222,4 km | Turn LEFT (East) onto CO-184 [Colorado St] for 13,0 km                                                                           |
| 03:14  | 3235,4 km | Turn LEFT (North-East) onto CO-145 [RAILROAD Ave] for 1,4<br>km                                                                  |
| 03:15  | 3236,8 km | Turn RIGHT (South) onto CO-184 [Highway 184] for 5,3 km                                                                          |
| 03:18  | 3242,1 km | Keep STRAIGHT onto CO-184 for 1,0 km                                                                                             |
| 03:19  | 3243,1 km | Keep STRAIGHT onto CO-184 [Highway 184] for 19,0 km                                                                              |
| 03:29  | 3262,1 km | Keep STRAIGHT onto CO-184 for 0,9 km                                                                                             |
| 03:30  | 3263,0 km | Keep STRAIGHT onto CO-184 [Highway 184] for 1,3 km                                                                               |
| 03:31  | 3264,3 km | Keep STRAIGHT onto CO-184 for 0,2 km                                                                                             |
| 03:31  | 3264,5 km | Keep STRAIGHT onto CO-184 [N Main St] for 0,4 km                                                                                 |
| 03:31  | 3264,9 km | Turn LEFT (East) onto US-160 [CO-789] for 43,8 km                                                                                |
| 03:56  | 3308,7 km | Turn LEFT (North) onto US-550 [Camino del Rio] for 0,6 km                                                                        |
| 03:56  | 3309.3 km | Turn RIGHT (East) onto (W) 9th St ITown Plazal for 0.2 km                                                                        |