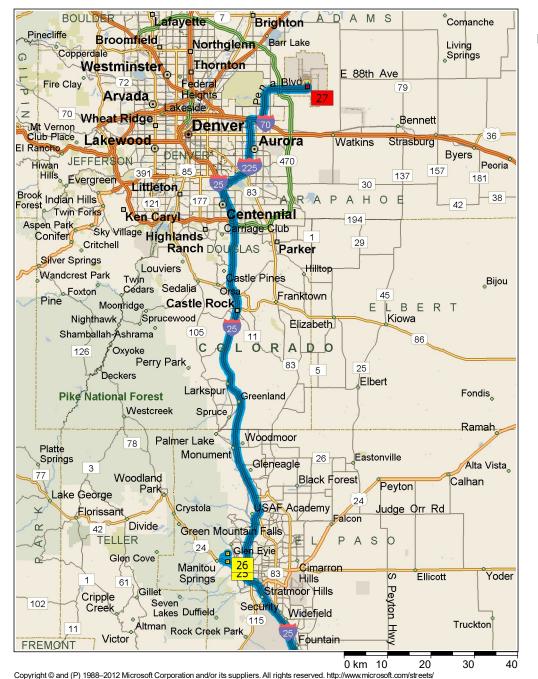

|                        |

Copyright © and (P) 1988–2012 Microsoft Corporation and/or its suppliers. All rights reserved. http://www.microsoft.com/streets/ Certain mapping and direction data © 2012 NAVTEQ. All rights reserved. The Data for areas of Canada includes information taken with permission from Canadian authorities, including: © Her Majesty the Queen in Right of Canada, © Queen's Printer for Ontario. NAVTEQ and NAVTEQ ON BOARD are trademarks of NAVTEQ. © 2012 Tele Atlas North America, Inc. All rights reserved. Tele Atlas and Tele Atlas North America are trademarks of Tele Atlas, Inc. © 2012 by Applied Geographic Solutions. All rights reserved. Portions © Copyright 2012 by Woodall Publications Corp. All rights reserved.



| End  | of  | day |
|------|-----|-----|
| LIIU | UI. | ua  |

| DAY 24 |           |                                                                                                                                                                     |
|--------|-----------|---------------------------------------------------------------------------------------------------------------------------------------------------------------------|
| 00:00  | 4229,7 km | Depart Rainbow-Colorado Springs [3709 W Colorado Ave,<br>Calhan CO 80904, United States, Tel: +(1)-719-6324551] on<br>US-24 Blvd [W Colorado Ave] (West) for 0,4 km |
| 00:00  | 4230,2 km | Keep STRAIGHT onto US-24 Blvd [Manitou Ave] for 0,1 km