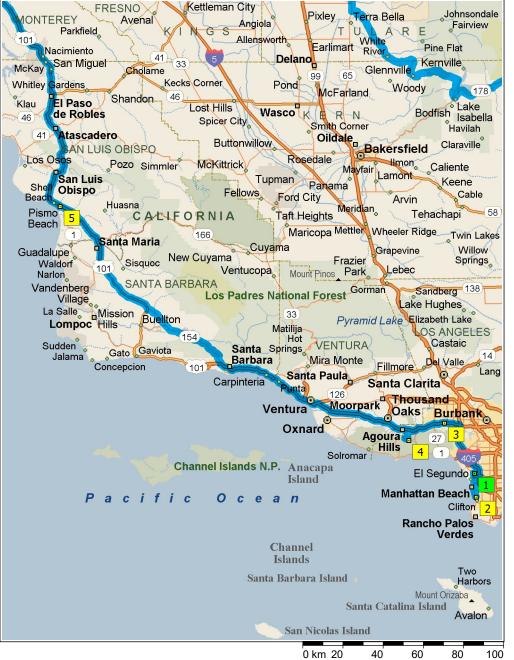

| 00:00 | 63,5 km  | Take Ramp (LEFT) onto US-101 [Ventura Fwy] for 20,2 km<br>towards US-101 N / US-101 W / Ventura Fwy West   |
|-------|----------|------------------------------------------------------------------------------------------------------------|
| 00:11 | 83,7 km  | At exit 36, keep RIGHT onto Ramp for 0,4 km towards Kanan Rd                                               |
| 00:12 | 84,1 km  | Road name changes to Canwood St for 20 m                                                                   |
| 00:12 | 84,1 km  | Turn LEFT (South) onto Kanan Rd for 30 m                                                                   |
| 00:12 | 84,1 km  | Road name changes to CR-N9 [Kanan Rd] for 0,8 km                                                           |
| 00:12 | 84,9 km  | Turn LEFT (East) onto Cornell Way, then immediately bear<br>RIGHT (South-East) onto Cornell Rd for 3,7 km  |
| 00:16 | 88,6 km  | Road name changes to Lake Vista Dr for 1,7 km                                                              |
| 00:19 | 90,3 km  | Bear LEFT (South) onto Crags Dr for 0,8 km                                                                 |
| 00:21 | 91,1 km  | Turn RIGHT to stay on Crags Dr for 0,8 km                                                                  |
| 00:22 | 91,9 km  | Bear LEFT (East) onto Local road(s) for 0,8 km                                                             |
| 00:23 | 92,7 km  | 4 At M.A.S.H. 4077 filming location, return West on Local<br>road(s) for 0,8 km                            |
| 00:25 | 93,6 km  | Bear RIGHT (North) onto Crags Dr for 0,8 km                                                                |
| 00:27 | 94,4 km  | Turn LEFT to stay on Crags Dr for 0,8 km                                                                   |
| 00:28 | 95,1 km  | Bear RIGHT (East) onto Lake Vista Dr for 1,7 km                                                            |
| 00:31 | 96,9 km  | Road name changes to Cornell Rd for 3,6 km                                                                 |
| 00:34 | 100,5 km | Bear LEFT (West) onto Cornell Way, then immediately turn<br>RIGHT (North) onto CR-N9 [Kanan Rd] for 0,8 km |
| 00:36 | 101,3 km | Take Ramp (RIGHT) onto US-101 [Ventura Fwy] for 103,7 km<br>towards US-101 N / Ventura Fwy / Ventura       |
| 01:30 | 205,0 km | At exit 101B, keep RIGHT onto Ramp for 0,4 km towards State<br>St / CA-154 / Cachuma Lake                  |
| 01:31 | 205,4 km | Bear RIGHT (North) onto Local road(s) for 10 m                                                             |
| 01:31 | 205,4 km | Turn LEFT (West) onto State St for 0,5 km                                                                  |
| 01:31 | 206,0 km | Turn RIGHT (North) onto CA-154 [San Marcos Pass Rd] for 52,4<br>km                                         |
| 02:04 | 258,4 km | Take Ramp (RIGHT) onto US-101 [El Camino Real] for 71,0 km<br>towards US-101 N                             |
| 02:41 | 329,4 km | At exit 190, keep RIGHT onto Ramp for 0,4 km towards Price<br>Street                                       |

Certain mapping and direction data @ 2012 NAVTEQ. All rights reserved. The Data for areas of Canada includes information taken with permission from Canadian authorities, including: @ Her Majesty the Queen in Right of Canada, @ Queen's Printer for Ontario. NAVTEQ and NAVTEQ ON Page 3 BOARD are trademarks of NAVTEQ. © 2012 Tele Atlas North America, Inc. All rights reserved. Tele Atlas and Tele Atlas and Tele Atlas North America are trademarks of Tele Atlas, Inc. © 2012 by Applied Geographic Solutions. All rights reserved. Portions © Copyright 2012 by Woodall Publications Corp. All rights reserved.

| 02:42                 | 329,8 km | Turn LEFT (South-West) onto Ocean View Ave for 30 m                                                                                                       |
|-----------------------|----------|-----------------------------------------------------------------------------------------------------------------------------------------------------------|
| 02:42                 | 329,8 km | 5 Arrive Ocean Palms Motel [390 Ocean View Ave, Pismo<br>Beach CA 93449, United States, Tel: +(1)-805-7734669]                                            |
|                       |          | End of day                                                                                                                                                |
| <b>DAY 4</b><br>00:00 | 329,8 km | Depart Ocean Palms Motel [390 Ocean View Ave, Pismo Beach<br>CA 93449, United States, Tel: +(1)-805-7734669] on Ocean View<br>Ave (South-West) for 0,1 km |
| 00:00                 | 330,0 km | Turn RIGHT (North-West) onto CA-1 [Pacific Coast Hwy] for 1,8<br>km                                                                                       |
| 00:03                 | 331,8 km | Keep STRAIGHT onto CA-1 [Price St] for 0,3 km                                                                                                             |
| 00:03                 | 332,0 km | Turn RIGHT (North) onto CA-1 [Mattie Rd], then immediately turn<br>LEFT (West) onto Ramp for 0,4 km                                                       |
| 00:03                 | 332,4 km | Merge onto US-101 [CA-1] for 372,0 km                                                                                                                     |
| 03:20                 | 704,5 km | Take Ramp (RIGHT) onto I-380 for 3,1 km towards I-380 W /<br>I-280 / San Bruno                                                                            |
| 03:22                 | 707,6 km | Take Ramp (RIGHT) onto I-280 [Junipero Serra Fwy] for 8,7 km<br>towards I-280 N / San Francisco                                                           |
| 03:27                 | 716,3 km | At exit 49A, take Ramp (RIGHT) onto Junipero Serra Blvd for 1,3<br>km towards Junipero Serra Blvd / John Daly Blvd                                        |
| 03:28                 | 717,6 km | Turn RIGHT (East) onto John Daly Blvd for 0,1 km                                                                                                          |
| 03:29                 | 717,7 km | 6 At CAR PARKING> BART-Daly City Station [500 John Daly<br>Blvd, Daly City CA 94014, United States], stay on John Daly<br>Blvd (East) for 0,7 km          |
| 03:29                 | 718,4 km | Turn LEFT (North-East) onto CA-82 [Mission St] for 0,8 km                                                                                                 |
| 03:30                 | 719,1 km | Take Ramp (RIGHT) onto I-280 [John F Foran Fwy] for 5,5 km<br>towards I-280 N / Bay Bridge / Civic Center                                                 |
| 03:33                 | 724,7 km | Take Ramp (LEFT) onto US-101 [James Lick Fwy] for 3,8 km<br>towards US-101 N / Bay Bridge / Civic Center                                                  |
| 03:36                 | 728,5 km | Keep RIGHT onto I-80 [James Lick Skwy] for 0,9 km towards<br>I-80 / Oakland / Bay Bridge                                                                  |
| 03:36                 | 729,3 km | At exit 1, turn RIGHT onto Ramp for 0,2 km towards 7th St /<br>US-101 N                                                                                   |
| 03:37                 | 729,5 km | Keep RIGHT to stay on Ramp for 80 m towards Bryant St                                                                                                     |