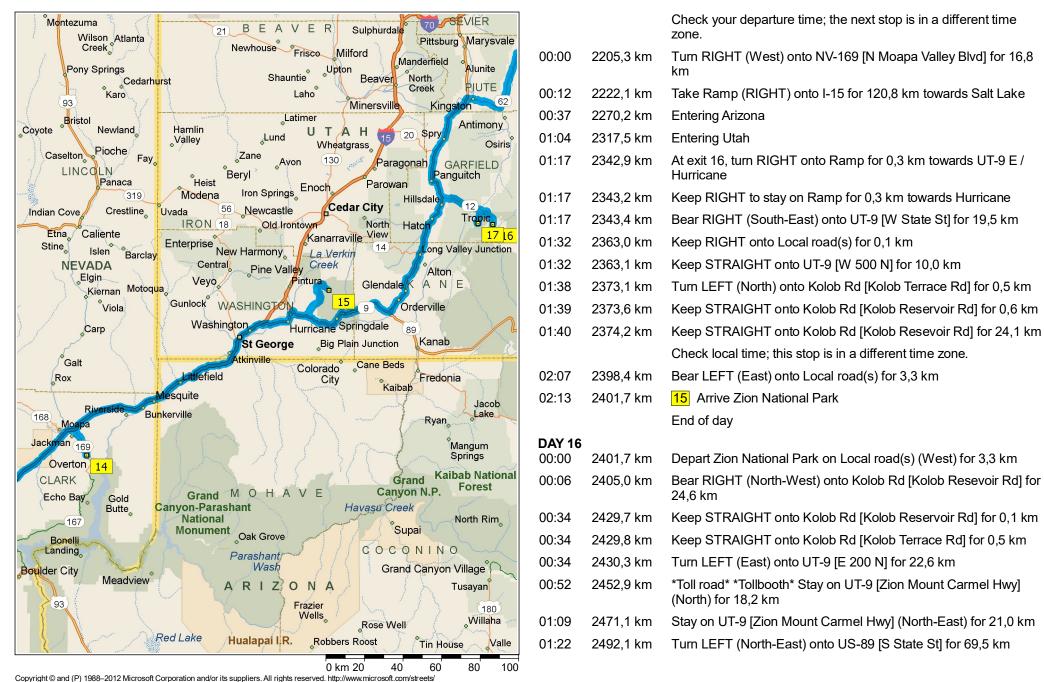

| 00:24               | 1886,3 km | Road name changes to NV-374 for 14,6 km                                                     |
|---------------------|-----------|---------------------------------------------------------------------------------------------|
| 00:34               | 1900,8 km | Turn RIGHT (South-East) onto Airport Rd for 5,9 km                                          |
| 00:41               | 1906,7 km | Turn RIGHT (South) onto US-95 for 180,6 km                                                  |
| 02:18               | 2087,3 km | Keep RIGHT onto Ramp for 0,8 km towards I-15 S / Los Angeles                                |
| 02:18               | 2088,1 km | Take Ramp (LEFT) onto I-15 for 7,7 km                                                       |
| 02:23               | 2095,9 km | At exit 38B, take Ramp onto NV-592 [E Flamingo Rd] for 0,8 km<br>towards Flamingo Road East |
| 02:24               | 2096,7 km | Keep STRAIGHT onto NV-592 [W Flamingo Rd] for 0,6 km                                        |
| 02:24               | 2097,3 km | Take Local road(s) (RIGHT) onto NV-604 [S Las Vegas Blvd] for 0,4 km                        |
| 02:26               | 2097,7 km | 13 Arrive Jockey                                                                            |
|                     |           | End of day                                                                                  |
| <b>DAY 13</b>       |           |                                                                                             |
| 00:00               | 2097,7 km | Depart Jockey on Bellagio Dr (East) for 30 m                                                |
| 00:00               | 2097,8 km | Turn LEFT (North) onto NV-604 [S Las Vegas Blvd] for 0,4 km                                 |
| 00:01               | 2098,2 km | Turn LEFT (West) onto NV-592 for 20 m                                                       |
| 00:01               | 2098,2 km | Keep STRAIGHT onto NV-592 [W Flamingo Rd] for 0,6 km                                        |
| 00:02               | 2098,8 km | Take Ramp (RIGHT) onto I-15 for 89,0 km towards I-15 N / Las<br>Vegas / Salt Lake           |
| 00:50               | 2187,8 km | At exit 93, turn RIGHT onto Ramp for 0,4 km towards NV-169 /<br>Logandale / Overton         |
| 00:50               | 2188,2 km | Keep RIGHT to stay on Ramp for 40 m towards Logandale /<br>Overton                          |
| 00:50               | 2188,3 km | Bear RIGHT (South) onto NV-169 [N Moapa Valley Blvd] for 16,8<br>km                         |
| 01:02               | 2205,1 km | Turn LEFT (North) onto Lapoint St for 0,1 km                                                |
| 01:03               | 2205,2 km | 14 Arrive North Shore Inn at Lake Mead                                                      |
|                     |           | End of day                                                                                  |
| <b>DAY 14</b> 00:00 | 2205,2 km | Depart North Shore Inn at Lake Mead on Lapoint St (South) for<br>0,1 km                     |

Certain mapping and direction data © 2012 NAVTEQ. All rights reserved. The Data for areas of Canada indudes information taken with permission from Canadian authorities, including: © Her Majesty the Queen in Right of Canada, © Queen's Printer for Ontario. NAVTEQ and NAVTEQ ON BOARD are trademarks of NAVTEQ. © 2012 Tele Atlas North America, Inc. All rights reserved. Tele Atlas and Tele Atlas North America are trademarks of Tele Atlas, Inc. © 2012 by Applied Geographic Solutions. All rights reserved. Portions © Copyright 2012 by Woodall Publications Corp. All rights reserved.

Certain mapping and direction data © 2012 NAVTEQ. All rights reserved. The Data for areas of Canada includes information taken with permission from Canadian authorities, including: © Her Majesty the Queen in Right of Canada, © Queen's Printer for Ontario. NAVTEQ and NAVTEQ ON BOARD are trademarks of NAVTEQ. © 2012 Tele Atlas North America, Inc. All rights reserved. Tele Atlas and Tele Atlas and Tele Atlas North America are trademarks of Tele Atlas, Inc. © 2012 by Applied Geographic Solutions. All rights reserved. Portions © Copyright 2012 by Woodall Publications Corp. All rights reserved.

| 2561,5 km | Keep RIGHT onto Local road(s) for 0,1 km                                                                                                                                                                                                                                      |
|-----------|-------------------------------------------------------------------------------------------------------------------------------------------------------------------------------------------------------------------------------------------------------------------------------|
| 2561,6 km | Bear RIGHT (East) onto UT-12 [E Highway 12] for 34,1 km                                                                                                                                                                                                                       |
| 2595,8 km | 16 Arrive Bryce Pioneer Village - Tropic                                                                                                                                                                                                                                      |
|           | End of day                                                                                                                                                                                                                                                                    |
|           |                                                                                                                                                                                                                                                                               |
| 2595,8 km | Depart Bryce Pioneer Village - Tropic on UT-12 [S Main St]<br>(North) for 12,3 km                                                                                                                                                                                             |
| 2608,1 km | Turn LEFT (South-West) onto UT-63 [N Main St] for 2,1 km                                                                                                                                                                                                                      |
| 2610,2 km | Keep STRAIGHT onto UT-63 [S Main St] for 0,2 km                                                                                                                                                                                                                               |
| 2610,4 km | Keep STRAIGHT onto UT-63 [Highway 63] for 2,0 km                                                                                                                                                                                                                              |
| 2612,3 km | Keep STRAIGHT onto UT-63 [Bryce Canyon NP Rd] for 1,8 km                                                                                                                                                                                                                      |
| 2614,1 km | *Toll road* Stay on UT-63 [Bryce Canyon NP Rd] (South) for 1,4 km                                                                                                                                                                                                             |
| 2615,6 km | Turn LEFT (East) onto Local road(s) for 0,5 km                                                                                                                                                                                                                                |
| 2616,0 km | 17 At Bryce Canyon, return West on Local road(s) for 0,5 km                                                                                                                                                                                                                   |
| 2616,5 km | *Toll road* Turn RIGHT (North) onto UT-63 [Bryce Canyon NP<br>Rd] for 1,4 km                                                                                                                                                                                                  |
| 2618,0 km | Stay on UT-63 [Bryce Canyon NP Rd] (North) for 1,8 km                                                                                                                                                                                                                         |
| 2619,8 km | Keep STRAIGHT onto UT-63 [Highway 63] for 2,0 km                                                                                                                                                                                                                              |
| 2621,7 km | Keep STRAIGHT onto UT-63 [S Main St] for 0,2 km                                                                                                                                                                                                                               |
| 2621,9 km | Keep STRAIGHT onto UT-63 [N Main St] for 2,1 km                                                                                                                                                                                                                               |
| 2624,0 km | Turn LEFT (West) onto UT-12 [A Journey Through Time<br>Bywy-Hwy 12] for 21,9 km                                                                                                                                                                                               |
| 2645,9 km | Keep RIGHT onto Local road(s) for 0,1 km                                                                                                                                                                                                                                      |
| 2646,0 km | Bear RIGHT (North) onto US-89 [S Highway 89] for 11,0 km                                                                                                                                                                                                                      |
| 2657,0 km | Turn RIGHT (North) onto US-89 [N Main St] for 50,6 km                                                                                                                                                                                                                         |
| 2707,6 km | Turn RIGHT (East) onto UT-62 [W Highway 62] for 19,9 km                                                                                                                                                                                                                       |
| 2727,5 km | Turn LEFT (North) onto UT-62 [N Highway 62] for 42,4 km                                                                                                                                                                                                                       |
| 2769,9 km | Turn RIGHT (East) onto Brown Ln [Browns Ln] for 2,0 km                                                                                                                                                                                                                        |
| 2771,9 km | Bear LEFT (East) onto Brown Ln for 2,3 km                                                                                                                                                                                                                                     |
| 2774,2 km | Turn RIGHT (South) onto UT-24 [Highway 24] for 90,5 km                                                                                                                                                                                                                        |
|           | 2595,8 km<br>2595,8 km<br>2608,1 km<br>2610,2 km<br>2610,2 km<br>2612,3 km<br>2612,3 km<br>2614,1 km<br>2615,6 km<br>2616,0 km<br>2616,5 km<br>2616,5 km<br>2619,8 km<br>2621,7 km<br>2621,9 km<br>2621,9 km<br>2624,0 km<br>2625,0 km<br>2645,9 km<br>2707,6 km<br>2707,6 km |