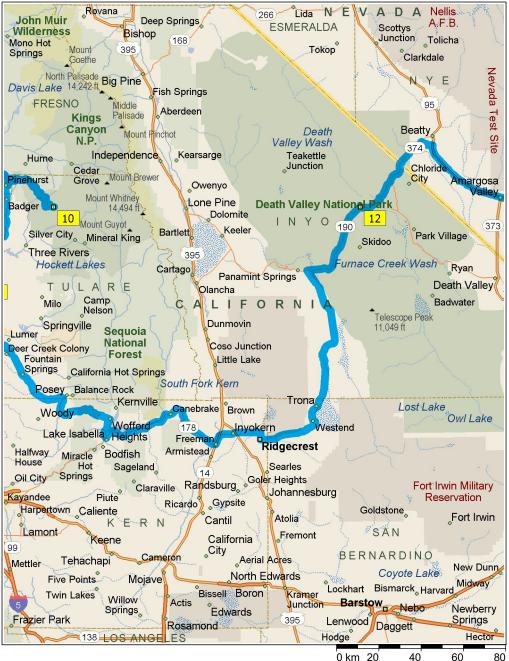

| 01:02  | 1555,1 km | Turn LEFT (East) onto CA-155 [Evans Rd] for 32,6 km                                                             |
|--------|-----------|-----------------------------------------------------------------------------------------------------------------|
| 01:24  | 1587,7 km | Turn RIGHT (South) onto CA-155 [Wofford Blvd] for 2,0 km                                                        |
| 01:26  | 1589,8 km | Keep STRAIGHT onto CA-155 [Highway 155] for 8,4 km                                                              |
| 01:31  | 1598,2 km | Keep STRAIGHT onto CA-155 [Kernville Rd] for 0,1 km                                                             |
| 01:31  | 1598,3 km | Road name changes to Kernville Rd [Highway 155] for 0,1 km                                                      |
| 01:32  | 1598,5 km | Bear RIGHT (East) onto Kernville Rd for 0,1 km                                                                  |
| 01:32  | 1598,6 km | Keep STRAIGHT onto Kernville Rd [Highway 155] for 0,1 km                                                        |
| 01:32  | 1598,7 km | Turn LEFT (North) onto Lake Isabella Blvd for 2,3 km                                                            |
| 01:35  | 1601,0 km | Turn RIGHT (North-East) onto CA-178 [Highway 178] for 68,2<br>km                                                |
| 02:20  | 1669,1 km | Turn LEFT (North) onto CA-14 [CA-178] for 4,5 km                                                                |
| 02:22  | 1673,6 km | Keep RIGHT onto Local road(s) for 0,1 km                                                                        |
| 02:22  | 1673,7 km | Bear RIGHT (East) onto CA-178 [W Inyokern Rd] for 19,6 km                                                       |
| 02:36  | 1693,4 km | Turn RIGHT (South) onto CA-178 [N China Lake Blvd] for 3,2 km                                                   |
| 02:40  | 1696,6 km | Turn LEFT (East) onto CA-178 [E Ridgecrest Blvd] for 4,0 km                                                     |
| 02:43  | 1700,6 km | Keep STRAIGHT onto CA-178 for 11,0 km                                                                           |
| 02:50  | 1711,6 km | Keep STRAIGHT onto CA-178 [Trona Rd] for 11,9 km                                                                |
| 02:58  | 1723,5 km | Road name changes to Trona Rd for 15,3 km                                                                       |
| 03:10  | 1738,8 km | Road name changes to Trona Wildrose Rd for 46,1 km                                                              |
| 03:40  | 1784,9 km | Turn LEFT (West) onto Panamint Valley Rd for 22,5 km                                                            |
| 03:55  | 1807,4 km | Turn RIGHT (East) onto CA-190 [Death Valley Scenic Byway] for 45,5 km                                           |
| 04:21  | 1852,8 km | 12 Arrive Death Valley National Park - Stovepipe Wells                                                          |
|        |           | End of day                                                                                                      |
| DAY 12 |           |                                                                                                                 |
| 00:00  | 1852,8 km | Depart Death Valley National Park - Stovepipe Wells on CA-190<br>[Death Valley Scenic Byway] (East) for 11,2 km |
| 00:07  | 1864,0 km | Turn LEFT (North-West) onto North Hwy for 0,9 km                                                                |
| 00:07  | 1865,0 km | Turn RIGHT (East) onto Daylight Pass Rd for 21,3 km                                                             |
| 00:24  | 1886,3 km | Entering Nevada                                                                                                 |
|        |           |                                                                                                                 |