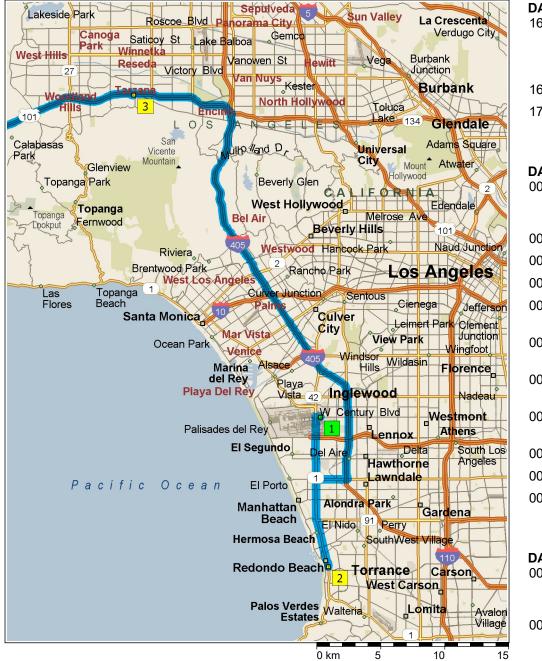

| <b>DAY 1</b><br>16:48 | 0,0 km  | <ol> <li>Depart Los Angeles International Airport [W Century Blvd, Los<br/>Angeles CA 90045, United States, Tel: +(1)-310-6465252] on<br/>W Century Blvd (West) for 0,3 km towards CA-1 N / CA-1 S /<br/>I-105 / Sepulveda Blvd</li> </ol> |
|-----------------------|---------|--------------------------------------------------------------------------------------------------------------------------------------------------------------------------------------------------------------------------------------------|
| 16:48                 | 0,3 km  | Turn LEFT (South) onto CA-1 [S Sepulveda Blvd] for 11,8 km                                                                                                                                                                                 |
| 17:00                 | 12,2 km | 2 Arrive Redondo Pier Inn [206 S Pacific Coast Hwy, Redondo<br>Beach CA 90277, United States, Tel: +(1)-310-3181811]                                                                                                                       |
|                       |         | End of day                                                                                                                                                                                                                                 |
| <b>DAY 2</b><br>00:00 | 12,2 km | Depart Redondo Pier Inn [206 S Pacific Coast Hwy, Redondo<br>Beach CA 90277, United States, Tel: +(1)-310-3181811] on CA-1<br>[S Pacific Coast Hwy] (North) for 7,0 km                                                                     |
| 00:07                 | 19,1 km | Turn RIGHT (East) onto (W) Rosecrans Ave for 2,5 km                                                                                                                                                                                        |
| 00:09                 | 21,6 km | Turn LEFT (North) onto Local road(s) for 10 m                                                                                                                                                                                              |
| 00:09                 | 21,6 km | Turn LEFT (West) onto W Rosecrans Ave for 20 m                                                                                                                                                                                             |
| 00:09                 | 21,6 km | Take Ramp (RIGHT) onto I-405 [San Diego Fwy] for 31,6 km<br>towards I-405 N / Santa Monica                                                                                                                                                 |
| 00:26                 | 53,3 km | Turn RIGHT onto Ramp for 0,9 km towards US-101 S / US-101<br>N / Ventura Fwy / Ventura / Los Angeles                                                                                                                                       |
| 00:27                 | 54,2 km | Take Ramp (LEFT) onto US-101 [Ventura Fwy] for 8,3 km<br>towards US-101 N / Ventura                                                                                                                                                        |
| 00:31                 | 62,5 km | At exit 24, keep RIGHT onto Ramp for 0,3 km towards Tampa<br>Ave                                                                                                                                                                           |
| 00:32                 | 62,8 km | Turn LEFT (South) onto Tampa Ave for 0,1 km                                                                                                                                                                                                |
| 00:32                 | 62,9 km | Turn LEFT (East) onto Ventura Blvd for 0,2 km                                                                                                                                                                                              |
| 00:33                 | 63,1 km | 3 Arrive Tarzana Inn [19170 Ventura Blvd, Tarzana CA 91356,<br>United States, Tel: +(1)-818-3459410]                                                                                                                                       |
|                       |         | End of day                                                                                                                                                                                                                                 |
| <b>DAY 3</b><br>00:00 | 63,1 km | Depart Tarzana Inn [19170 Ventura Blvd, Tarzana CA 91356,<br>United States, Tel: +(1)-818-3459410] on Ventura Blvd (West) for<br>0,2 km                                                                                                    |
| 00:00                 | 63,4 km | Turn RIGHT (North) onto Tampa Ave for 0,1 km                                                                                                                                                                                               |

| 00:00 | 63,5 km  | Take Ramp (LEFT) onto US-101 [Ventura Fwy] for 20,2 km<br>towards US-101 N / US-101 W / Ventura Fwy West   |
|-------|----------|------------------------------------------------------------------------------------------------------------|
| 00:11 | 83,7 km  | At exit 36, keep RIGHT onto Ramp for 0,4 km towards Kanan Rd                                               |
| 00:12 | 84,1 km  | Road name changes to Canwood St for 20 m                                                                   |
| 00:12 | 84,1 km  | Turn LEFT (South) onto Kanan Rd for 30 m                                                                   |
| 00:12 | 84,1 km  | Road name changes to CR-N9 [Kanan Rd] for 0,8 km                                                           |
| 00:12 | 84,9 km  | Turn LEFT (East) onto Cornell Way, then immediately bear<br>RIGHT (South-East) onto Cornell Rd for 3,7 km  |
| 00:16 | 88,6 km  | Road name changes to Lake Vista Dr for 1,7 km                                                              |
| 00:19 | 90,3 km  | Bear LEFT (South) onto Crags Dr for 0,8 km                                                                 |
| 00:21 | 91,1 km  | Turn RIGHT to stay on Crags Dr for 0,8 km                                                                  |
| 00:22 | 91,9 km  | Bear LEFT (East) onto Local road(s) for 0,8 km                                                             |
| 00:23 | 92,7 km  | 4 At M.A.S.H. 4077 filming location, return West on Local<br>road(s) for 0,8 km                            |
| 00:25 | 93,6 km  | Bear RIGHT (North) onto Crags Dr for 0,8 km                                                                |
| 00:27 | 94,4 km  | Turn LEFT to stay on Crags Dr for 0,8 km                                                                   |
| 00:28 | 95,1 km  | Bear RIGHT (East) onto Lake Vista Dr for 1,7 km                                                            |
| 00:31 | 96,9 km  | Road name changes to Cornell Rd for 3,6 km                                                                 |
| 00:34 | 100,5 km | Bear LEFT (West) onto Cornell Way, then immediately turn<br>RIGHT (North) onto CR-N9 [Kanan Rd] for 0,8 km |
| 00:36 | 101,3 km | Take Ramp (RIGHT) onto US-101 [Ventura Fwy] for 103,7 km<br>towards US-101 N / Ventura Fwy / Ventura       |
| 01:30 | 205,0 km | At exit 101B, keep RIGHT onto Ramp for 0,4 km towards State<br>St / CA-154 / Cachuma Lake                  |
| 01:31 | 205,4 km | Bear RIGHT (North) onto Local road(s) for 10 m                                                             |
| 01:31 | 205,4 km | Turn LEFT (West) onto State St for 0,5 km                                                                  |
| 01:31 | 206,0 km | Turn RIGHT (North) onto CA-154 [San Marcos Pass Rd] for 52,4<br>km                                         |
| 02:04 | 258,4 km | Take Ramp (RIGHT) onto US-101 [El Camino Real] for 71,0 km<br>towards US-101 N                             |
| 02:41 | 329,4 km | At exit 190, keep RIGHT onto Ramp for 0,4 km towards Price<br>Street                                       |