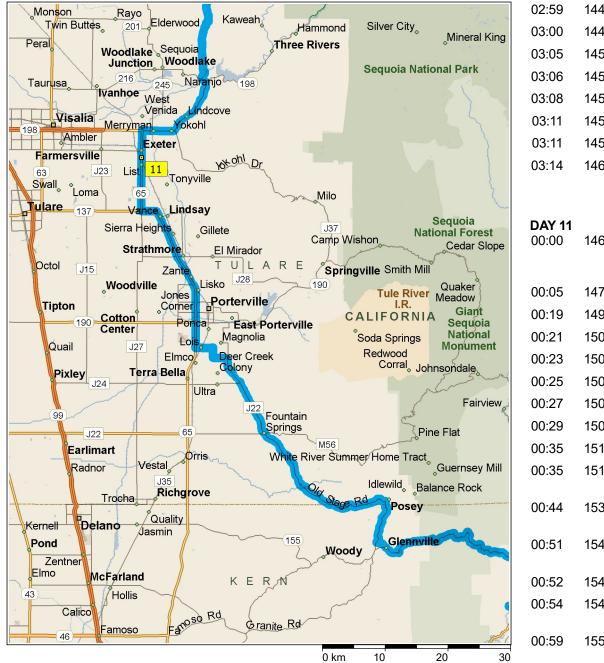

| 02:59  | 1443,9 km | Turn LEFT (East) onto CA-216 [Lomitas Dr] for 0,9 km                                                                                                         |
|--------|-----------|--------------------------------------------------------------------------------------------------------------------------------------------------------------|
| 03:00  | 1444,8 km | Turn RIGHT (South) onto CA-198 [Sierra Dr] for 5,9 km                                                                                                        |
| 03:05  | 1450,7 km | Keep STRAIGHT onto CA-198 [Avenue 296] for 0,8 km                                                                                                            |
| 03:06  | 1451,5 km | Keep STRAIGHT onto CA-198 [Sierra Dr] for 3,2 km                                                                                                             |
| 03:08  | 1454,8 km | Keep STRAIGHT onto CA-198 [Avenue 296] for 4,8 km                                                                                                            |
| 03:11  | 1459,6 km | Turn LEFT (South) onto CR-J27 [N Kaweah Ave] for 10 m                                                                                                        |
| 03:11  | 1459,6 km | Road name changes to CA-65 [CR-J27] for 4,3 km                                                                                                               |
| 03:14  | 1463,9 km | 11 Arrive Best Western-Exeter Inn & Suites [805 S Kaweah<br>Ave, Exeter CA 93221, United States, Tel: +(1)-559-5928118]                                      |
|        |           | End of day                                                                                                                                                   |
| DAY 11 |           |                                                                                                                                                              |
| 00:00  | 1463,9 km | Depart Best Western-Exeter Inn & Suites [805 S Kaweah Ave,<br>Exeter CA 93221, United States, Tel: +(1)-559-5928118] on<br>CA-65 [CR-J27] (South) for 8,6 km |
| 00:05  | 1472,4 km | Turn LEFT (East) onto CA-65 [Avenue 232] for 25,7 km                                                                                                         |
| 00:19  | 1498,1 km | Turn LEFT (East) onto Avenue 124 for 2,8 km                                                                                                                  |
| 00:21  | 1500,9 km | Turn RIGHT (South) onto Road 252 for 1,6 km                                                                                                                  |
| 00:23  | 1502,5 km | Road name changes to Avenue 116 for 2,3 km                                                                                                                   |
| 00:25  | 1504,8 km | Road name changes to Road 264 for 1,4 km                                                                                                                     |
| 00:27  | 1506,2 km | Keep STRAIGHT onto Road 264 [Old Stage Rd] for 3,1 km                                                                                                        |
| 00:29  | 1509,4 km | Road name changes to CR-J22 [Old Stage Rd] for 8,9 km                                                                                                        |
| 00:35  | 1518,3 km | Keep STRAIGHT onto CR-J22 [Mountain Road 109] for 50 m                                                                                                       |
| 00:35  | 1518,3 km | Keep RIGHT onto Mountain Road 109 [Old Stage Dr] for 12,6<br>km                                                                                              |
| 00:44  | 1531,0 km | Road name changes to Old Stage Rd [Old Stage Coach Rd] for 10,7 km                                                                                           |
| 00:51  | 1541,6 km | Bear RIGHT (East) onto Old Stage Rd [White River Rd] for 0,5<br>km                                                                                           |
| 00:52  | 1542,1 km | Bear LEFT (East) onto White River Rd [Old Stage Rd] for 3,7 km                                                                                               |
| 00:54  | 1545,9 km | Road name changes to Jack Ranch Dr [Jack Ranch Rd] for 7,5<br>km                                                                                             |
| 00:59  | 1553,4 km | Turn LEFT (South) onto White River Rd for 1,8 km                                                                                                             |
|        |           |                                                                                                                                                              |

| 01:02  | 1555,1 km | Turn LEFT (East) onto CA-155 [Evans Rd] for 32,6 km                                                             |
|--------|-----------|-----------------------------------------------------------------------------------------------------------------|
| 01:24  | 1587,7 km | Turn RIGHT (South) onto CA-155 [Wofford Blvd] for 2,0 km                                                        |
| 01:26  | 1589,8 km | Keep STRAIGHT onto CA-155 [Highway 155] for 8,4 km                                                              |
| 01:31  | 1598,2 km | Keep STRAIGHT onto CA-155 [Kernville Rd] for 0,1 km                                                             |
| 01:31  | 1598,3 km | Road name changes to Kernville Rd [Highway 155] for 0,1 km                                                      |
| 01:32  | 1598,5 km | Bear RIGHT (East) onto Kernville Rd for 0,1 km                                                                  |
| 01:32  | 1598,6 km | Keep STRAIGHT onto Kernville Rd [Highway 155] for 0,1 km                                                        |
| 01:32  | 1598,7 km | Turn LEFT (North) onto Lake Isabella Blvd for 2,3 km                                                            |
| 01:35  | 1601,0 km | Turn RIGHT (North-East) onto CA-178 [Highway 178] for 68,2<br>km                                                |
| 02:20  | 1669,1 km | Turn LEFT (North) onto CA-14 [CA-178] for 4,5 km                                                                |
| 02:22  | 1673,6 km | Keep RIGHT onto Local road(s) for 0,1 km                                                                        |
| 02:22  | 1673,7 km | Bear RIGHT (East) onto CA-178 [W Inyokern Rd] for 19,6 km                                                       |
| 02:36  | 1693,4 km | Turn RIGHT (South) onto CA-178 [N China Lake Blvd] for 3,2 km                                                   |
| 02:40  | 1696,6 km | Turn LEFT (East) onto CA-178 [E Ridgecrest Blvd] for 4,0 km                                                     |
| 02:43  | 1700,6 km | Keep STRAIGHT onto CA-178 for 11,0 km                                                                           |
| 02:50  | 1711,6 km | Keep STRAIGHT onto CA-178 [Trona Rd] for 11,9 km                                                                |
| 02:58  | 1723,5 km | Road name changes to Trona Rd for 15,3 km                                                                       |
| 03:10  | 1738,8 km | Road name changes to Trona Wildrose Rd for 46,1 km                                                              |
| 03:40  | 1784,9 km | Turn LEFT (West) onto Panamint Valley Rd for 22,5 km                                                            |
| 03:55  | 1807,4 km | Turn RIGHT (East) onto CA-190 [Death Valley Scenic Byway] for 45,5 km                                           |
| 04:21  | 1852,8 km | 12 Arrive Death Valley National Park - Stovepipe Wells                                                          |
|        |           | End of day                                                                                                      |
| DAY 12 |           |                                                                                                                 |
| 00:00  | 1852,8 km | Depart Death Valley National Park - Stovepipe Wells on CA-190<br>[Death Valley Scenic Byway] (East) for 11,2 km |
| 00:07  | 1864,0 km | Turn LEFT (North-West) onto North Hwy for 0,9 km                                                                |
| 00:07  | 1865,0 km | Turn RIGHT (East) onto Daylight Pass Rd for 21,3 km                                                             |
| 00:24  | 1886,3 km | Entering Nevada                                                                                                 |
|        |           |                                                                                                                 |