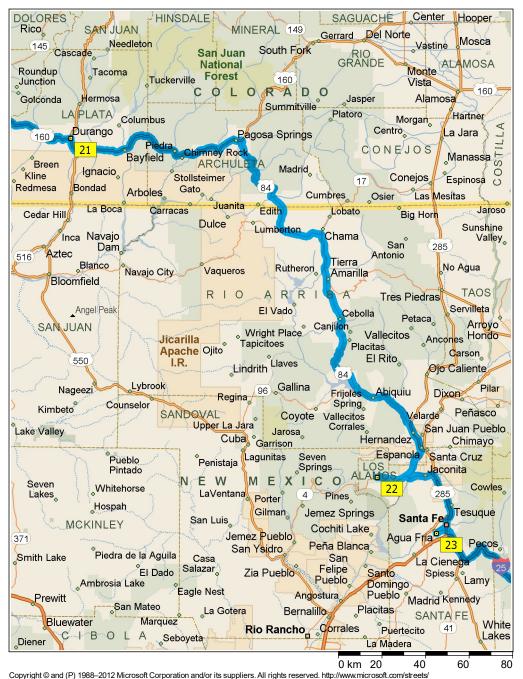

03:58 3309,6 km Turn LEFT (North) onto E 2nd Ave for 70 m

3309,7 km 21 Arrive Durango

03:59

End of day

| DAY 20 | 0000 7 1  |                                                                  |
|--------|-----------|------------------------------------------------------------------|
| 00:00  | 3309,7 km | Depart Durango on E 2nd Ave (South) for 60 m                     |
| 00:00  | 3309,7 km | Turn RIGHT (West) onto (E) 9th St for 0,3 km                     |
| 00:01  | 3310,1 km | Turn LEFT (South) onto US-550 [Camino del Rio] for 0,6 km        |
| 00:02  | 3310,7 km | Keep STRAIGHT onto US-160 [US-550] for 97,0 km                   |
| 01:05  | 3407,7 km | Keep RIGHT onto Local road(s) for 0,2 km                         |
| 01:05  | 3407,9 km | Keep STRAIGHT onto US-84 [Highway 84] for 54,9 km                |
| 01:29  | 3452,8 km | Entering New Mexico                                              |
| 01:36  | 3462,8 km | Keep LEFT onto US-64 [US-84] for 19,9 km                         |
| 01:49  | 3482,8 km | Keep RIGHT onto Local road(s) for 0,1 km                         |
| 01:49  | 3482,9 km | Keep STRAIGHT onto US-64 [US-84] for 22,4 km                     |
| 02:04  | 3505,3 km | Keep STRAIGHT onto US-84 for 93,0 km                             |
| 03:03  | 3598,2 km | Road name changes to US-285 [US-84] for 12,6 km                  |
| 03:11  | 3610,8 km | Bear RIGHT (South) onto NM-30 [Los Alamos Hwy] for 13,9 km       |
| 03:23  | 3624,7 km | Keep RIGHT onto Ramp for 0,4 km towards NM-502 W / Los<br>Alamos |
| 03:23  | 3625,1 km | Keep STRAIGHT onto NM-502 for 9,3 km                             |
| 03:30  | 3634,4 km | Keep STRAIGHT onto NM-502 [East Rd] for 3,7 km                   |
| 03:33  | 3638,1 km | Bear LEFT (West) onto NM-502 [Trinity Dr] for 1,6 km             |
| 03:34  | 3639,7 km | 22 Arrive Los Alamos                                             |
|        |           | End of day                                                       |
| DAY 21 |           |                                                                  |
| 00:00  | 3639,7 km | Depart Los Alamos on NM-502 [Trinity Dr] (East) for 1,6 km       |
| 00:01  | 3641,2 km | Bear RIGHT (East) onto NM-502 [East Rd] for 6,6 km               |
| 00:06  | 3647,8 km | Bear LEFT (East) onto NM-502 for 19,4 km                         |
| 00:19  | 3667,3 km | Take Ramp (RIGHT) onto US-285 [US-84] for 26,7 km towards        |

3667,3 km Take Ramp (RIGHT) onto US-285 [US-84] for 26,7 km towards US-285 S / US-84 S / Santa Fe

Certain mapping and direction data © 2012 NAVTEQ. All rights reserved. The Data for areas of Canada indudes information taken with permission from Canadian authorities, including: © Her Majesty the Queen in Right of Canada, © Queen's Printer for Ontario. NAVTEQ and NAVTEQ ON BOARD are trademarks of NAVTEQ. © 2012 Tele Atlas North America, Inc. All rights reserved. Tele Atlas and Tele Atlas North America are trademarks of Tele Atlas, Inc. © 2012 by Applied Geographic Solutions. All rights reserved. Portions © Copyright 2012 by Woodall Publications Corp. All rights reserved.