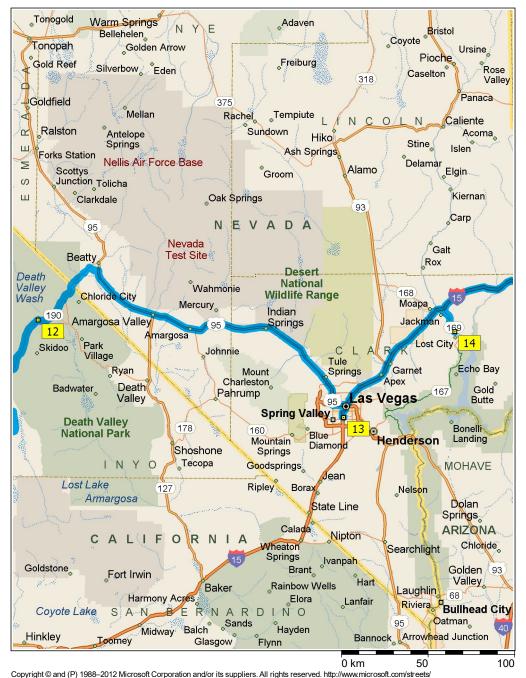

| 01:02  | 1555,1 km | Turn LEFT (East) onto CA-155 [Evans Rd] for 32,6 km                                                             |
|--------|-----------|-----------------------------------------------------------------------------------------------------------------|
| 01:24  | 1587,7 km | Turn RIGHT (South) onto CA-155 [Wofford Blvd] for 2,0 km                                                        |
| 01:26  | 1589,8 km | Keep STRAIGHT onto CA-155 [Highway 155] for 8,4 km                                                              |
| 01:31  | 1598,2 km | Keep STRAIGHT onto CA-155 [Kernville Rd] for 0,1 km                                                             |
| 01:31  | 1598,3 km | Road name changes to Kernville Rd [Highway 155] for 0,1 km                                                      |
| 01:32  | 1598,5 km | Bear RIGHT (East) onto Kernville Rd for 0,1 km                                                                  |
| 01:32  | 1598,6 km | Keep STRAIGHT onto Kernville Rd [Highway 155] for 0,1 km                                                        |
| 01:32  | 1598,7 km | Turn LEFT (North) onto Lake Isabella Blvd for 2,3 km                                                            |
| 01:35  | 1601,0 km | Turn RIGHT (North-East) onto CA-178 [Highway 178] for 68,2<br>km                                                |
| 02:20  | 1669,1 km | Turn LEFT (North) onto CA-14 [CA-178] for 4,5 km                                                                |
| 02:22  | 1673,6 km | Keep RIGHT onto Local road(s) for 0,1 km                                                                        |
| 02:22  | 1673,7 km | Bear RIGHT (East) onto CA-178 [W Inyokern Rd] for 19,6 km                                                       |
| 02:36  | 1693,4 km | Turn RIGHT (South) onto CA-178 [N China Lake Blvd] for 3,2 km                                                   |
| 02:40  | 1696,6 km | Turn LEFT (East) onto CA-178 [E Ridgecrest Blvd] for 4,0 km                                                     |
| 02:43  | 1700,6 km | Keep STRAIGHT onto CA-178 for 11,0 km                                                                           |
| 02:50  | 1711,6 km | Keep STRAIGHT onto CA-178 [Trona Rd] for 11,9 km                                                                |
| 02:58  | 1723,5 km | Road name changes to Trona Rd for 15,3 km                                                                       |
| 03:10  | 1738,8 km | Road name changes to Trona Wildrose Rd for 46,1 km                                                              |
| 03:40  | 1784,9 km | Turn LEFT (West) onto Panamint Valley Rd for 22,5 km                                                            |
| 03:55  | 1807,4 km | Turn RIGHT (East) onto CA-190 [Death Valley Scenic Byway] for 45,5 km                                           |
| 04:21  | 1852,8 km | 12 Arrive Death Valley National Park - Stovepipe Wells                                                          |
|        |           | End of day                                                                                                      |
| DAY 12 |           |                                                                                                                 |
| 00:00  | 1852,8 km | Depart Death Valley National Park - Stovepipe Wells on CA-190<br>[Death Valley Scenic Byway] (East) for 11,2 km |
| 00:07  | 1864,0 km | Turn LEFT (North-West) onto North Hwy for 0,9 km                                                                |
| 00:07  | 1865,0 km | Turn RIGHT (East) onto Daylight Pass Rd for 21,3 km                                                             |
| 00:24  | 1886,3 km | Entering Nevada                                                                                                 |
|        |           |                                                                                                                 |

Certain mapping and direction data © 2012 NAVTEQ. All rights reserved. The Data for areas of Canada includes information taken with permission from Canadian authorities, including: © Her Majesty the Queen in Right of Canada, © Queen's Printer for Ontario. NAVTEQ and NAVTEQ ON Page 9 BOARD are trademarks of NAVTEQ. © 2012 Tele Atlas North America, Inc. All rights reserved. Tele Atlas and Tele Atlas North America are trademarks of Tele Atlas, Inc. © 2012 by Applied Geographic Solutions. All rights reserved. Portions © Copyright 2012 by Woodall Publications Corp. All rights reserved.

| 00:24               | 1886,3 km | Road name changes to NV-374 for 14,6 km                                                     |
|---------------------|-----------|---------------------------------------------------------------------------------------------|
| 00:34               | 1900,8 km | Turn RIGHT (South-East) onto Airport Rd for 5,9 km                                          |
| 00:41               | 1906,7 km | Turn RIGHT (South) onto US-95 for 180,6 km                                                  |
| 02:18               | 2087,3 km | Keep RIGHT onto Ramp for 0,8 km towards I-15 S / Los Angeles                                |
| 02:18               | 2088,1 km | Take Ramp (LEFT) onto I-15 for 7,7 km                                                       |
| 02:23               | 2095,9 km | At exit 38B, take Ramp onto NV-592 [E Flamingo Rd] for 0,8 km<br>towards Flamingo Road East |
| 02:24               | 2096,7 km | Keep STRAIGHT onto NV-592 [W Flamingo Rd] for 0,6 km                                        |
| 02:24               | 2097,3 km | Take Local road(s) (RIGHT) onto NV-604 [S Las Vegas Blvd] for 0,4 km                        |
| 02:26               | 2097,7 km | 13 Arrive Jockey                                                                            |
|                     |           | End of day                                                                                  |
| <b>DAY 13</b>       |           |                                                                                             |
| 00:00               | 2097,7 km | Depart Jockey on Bellagio Dr (East) for 30 m                                                |
| 00:00               | 2097,8 km | Turn LEFT (North) onto NV-604 [S Las Vegas Blvd] for 0,4 km                                 |
| 00:01               | 2098,2 km | Turn LEFT (West) onto NV-592 for 20 m                                                       |
| 00:01               | 2098,2 km | Keep STRAIGHT onto NV-592 [W Flamingo Rd] for 0,6 km                                        |
| 00:02               | 2098,8 km | Take Ramp (RIGHT) onto I-15 for 89,0 km towards I-15 N / Las<br>Vegas / Salt Lake           |
| 00:50               | 2187,8 km | At exit 93, turn RIGHT onto Ramp for 0,4 km towards NV-169 /<br>Logandale / Overton         |
| 00:50               | 2188,2 km | Keep RIGHT to stay on Ramp for 40 m towards Logandale /<br>Overton                          |
| 00:50               | 2188,3 km | Bear RIGHT (South) onto NV-169 [N Moapa Valley Blvd] for 16,8<br>km                         |
| 01:02               | 2205,1 km | Turn LEFT (North) onto Lapoint St for 0,1 km                                                |
| 01:03               | 2205,2 km | 14 Arrive North Shore Inn at Lake Mead                                                      |
|                     |           | End of day                                                                                  |
| <b>DAY 14</b> 00:00 | 2205,2 km | Depart North Shore Inn at Lake Mead on Lapoint St (South) for<br>0,1 km                     |