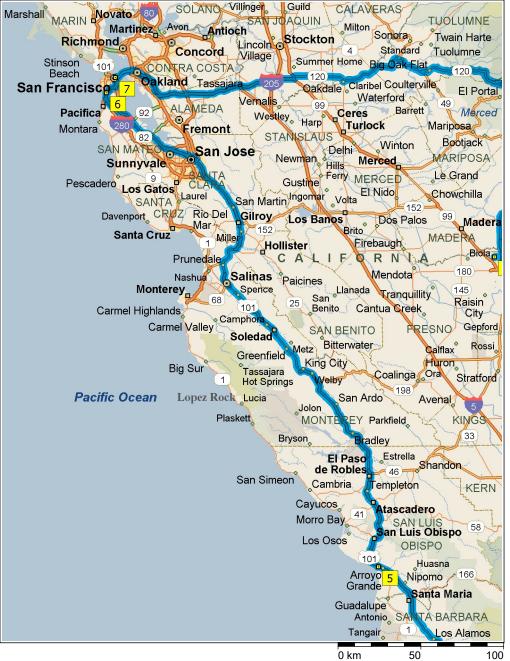

Certain mapping and direction data @ 2012 NAVTEQ. All rights reserved. The Data for areas of Canada includes information taken with permission from Canadian authorities, including: @ Her Majesty the Queen in Right of Canada, @ Queen's Printer for Ontario. NAVTEQ and NAVTEQ ON Page 3 BOARD are trademarks of NAVTEQ. © 2012 Tele Atlas North America, Inc. All rights reserved. Tele Atlas and Tele Atlas and Tele Atlas North America are trademarks of Tele Atlas, Inc. © 2012 by Applied Geographic Solutions. All rights reserved. Portions © Copyright 2012 by Woodall Publications Corp. All rights reserved.

| 02:42                 | 329,8 km | Turn LEFT (South-West) onto Ocean View Ave for 30 m                                                                                                       |
|-----------------------|----------|-----------------------------------------------------------------------------------------------------------------------------------------------------------|
| 02:42                 | 329,8 km | 5 Arrive Ocean Palms Motel [390 Ocean View Ave, Pismo<br>Beach CA 93449, United States, Tel: +(1)-805-7734669]                                            |
|                       |          | End of day                                                                                                                                                |
| <b>DAY 4</b><br>00:00 | 329,8 km | Depart Ocean Palms Motel [390 Ocean View Ave, Pismo Beach<br>CA 93449, United States, Tel: +(1)-805-7734669] on Ocean View<br>Ave (South-West) for 0,1 km |
| 00:00                 | 330,0 km | Turn RIGHT (North-West) onto CA-1 [Pacific Coast Hwy] for 1,8<br>km                                                                                       |
| 00:03                 | 331,8 km | Keep STRAIGHT onto CA-1 [Price St] for 0,3 km                                                                                                             |
| 00:03                 | 332,0 km | Turn RIGHT (North) onto CA-1 [Mattie Rd], then immediately turn<br>LEFT (West) onto Ramp for 0,4 km                                                       |
| 00:03                 | 332,4 km | Merge onto US-101 [CA-1] for 372,0 km                                                                                                                     |
| 03:20                 | 704,5 km | Take Ramp (RIGHT) onto I-380 for 3,1 km towards I-380 W /<br>I-280 / San Bruno                                                                            |
| 03:22                 | 707,6 km | Take Ramp (RIGHT) onto I-280 [Junipero Serra Fwy] for 8,7 km<br>towards I-280 N / San Francisco                                                           |
| 03:27                 | 716,3 km | At exit 49A, take Ramp (RIGHT) onto Junipero Serra Blvd for 1,3<br>km towards Junipero Serra Blvd / John Daly Blvd                                        |
| 03:28                 | 717,6 km | Turn RIGHT (East) onto John Daly Blvd for 0,1 km                                                                                                          |
| 03:29                 | 717,7 km | 6 At CAR PARKING> BART-Daly City Station [500 John Daly<br>Blvd, Daly City CA 94014, United States], stay on John Daly<br>Blvd (East) for 0,7 km          |
| 03:29                 | 718,4 km | Turn LEFT (North-East) onto CA-82 [Mission St] for 0,8 km                                                                                                 |
| 03:30                 | 719,1 km | Take Ramp (RIGHT) onto I-280 [John F Foran Fwy] for 5,5 km<br>towards I-280 N / Bay Bridge / Civic Center                                                 |
| 03:33                 | 724,7 km | Take Ramp (LEFT) onto US-101 [James Lick Fwy] for 3,8 km<br>towards US-101 N / Bay Bridge / Civic Center                                                  |
| 03:36                 | 728,5 km | Keep RIGHT onto I-80 [James Lick Skwy] for 0,9 km towards<br>I-80 / Oakland / Bay Bridge                                                                  |
| 03:36                 | 729,3 km | At exit 1, turn RIGHT onto Ramp for 0,2 km towards 7th St /<br>US-101 N                                                                                   |
| 03:37                 | 729,5 km | Keep RIGHT to stay on Ramp for 80 m towards Bryant St                                                                                                     |

| 03:37 | 729,6 km | Turn LEFT (North-East) onto Bryant St for 0,3 km                                                                                     |
|-------|----------|--------------------------------------------------------------------------------------------------------------------------------------|
| 03:37 | 729,9 km | Turn LEFT (North-West) onto 6th St for 1,0 km                                                                                        |
| 03:39 | 730,8 km | Keep STRAIGHT onto Taylor St for 0,6 km                                                                                              |
| 03:40 | 731,5 km | Turn RIGHT (East) onto Post St for 0,1 km                                                                                            |
| 03:41 | 731,6 km | 7 Arrive Club Donatello [501 Post St, San Francisco CA 94102,<br>United States, Tel: +(1)-415-8858809]                               |
|       |          | End of day                                                                                                                           |
| DAY 6 |          |                                                                                                                                      |
| 00:00 | 731,6 km | Depart Club Donatello [501 Post St, San Francisco CA 94102,<br>United States, Tel: +(1)-415-8858809] on Post St (East) for 0,2<br>km |
| 00:00 | 731,8 km | Turn LEFT (North) onto Powell St for 0,2 km                                                                                          |
| 00:01 | 732,0 km | Turn RIGHT (East) onto Bush St for 0,8 km                                                                                            |
| 00:02 | 732,8 km | Bear RIGHT (East) onto Battery St for 50 m                                                                                           |
| 00:03 | 732,9 km | Road name changes to 1st St for 0,8 km                                                                                               |
| 00:04 | 733,7 km | Take Ramp (RIGHT) onto I-80 for 9,5 km towards I-80 E /<br>Oakland / Bay Bridge                                                      |
| 00:11 | 743,2 km | Take Ramp (RIGHT) onto I-580 [MacArthur Fwy] for 74,4 km<br>towards I-580 E / CA-24 / Hayward-Stockton                               |
| 00:50 | 817,6 km | Keep LEFT onto I-205 for 21,7 km towards I-205 / Tracy /<br>Stockton                                                                 |
| 01:01 | 839,3 km | Take Ramp onto I-5 for 3,4 km                                                                                                        |
| 01:03 | 842,7 km | At exit 461, take Ramp (RIGHT) onto CA-120 for 10,1 km<br>towards CA-120 / Sonora / Manteca                                          |
| 01:08 | 852,8 km | Take Ramp (LEFT) onto CA-120 [CA-99] for 2,7 km towards<br>CA-99 / CA-120 N / Sacramento / Sonora                                    |
| 01:11 | 855,5 km | At exit 242, keep RIGHT onto Ramp for 0,3 km towards CA-120<br>E / Yosemite Ave / Sonora                                             |
| 01:11 | 855,8 km | Turn RIGHT (East) onto CA-120 [E Yosemite Ave] for 31,9 km                                                                           |
| 01:34 | 887,8 km | Turn LEFT (East) onto CA-108 [CA-120] for 40,2 km                                                                                    |
| 01:59 | 928,0 km | Turn RIGHT (South) onto CA-120 [State Highway 120] for 71,0<br>km                                                                    |
|       |          |                                                                                                                                      |