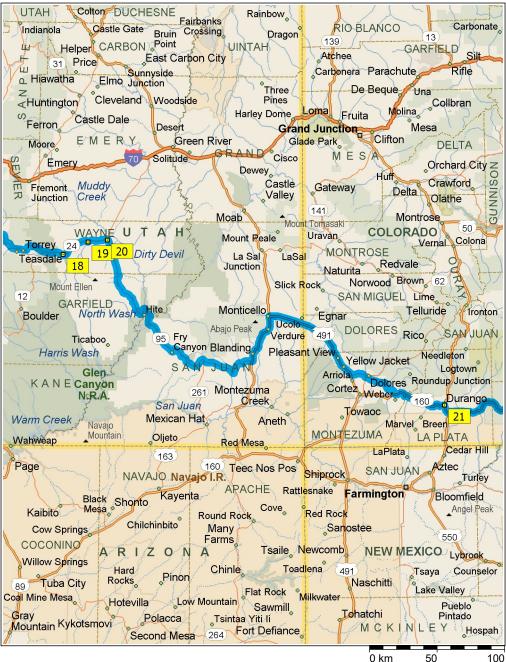

| 02:57  | 2864,7 km | Turn LEFT (North-East) onto E Hartnet Cathedral Rd [Cathedral<br>Valley Rd] for 0,5 km                                           |
|--------|-----------|----------------------------------------------------------------------------------------------------------------------------------|
| 02:58  | 2865,2 km | 18 At E Hartnet Cathedral Rd, Hanksville, UT 84734, return<br>West on E Hartnet Cathedral Rd [Cathedral Valley Rd] for<br>0,5 km |
| 02:59  | 2865,8 km | Turn LEFT (East) onto UT-24 [E Highway 24] for 25,4 km                                                                           |
| 03:13  | 2891,2 km | 19 Arrive Blue Valley Domes                                                                                                      |
|        |           | End of day                                                                                                                       |
| DAY 19 |           |                                                                                                                                  |
| 00:00  | 2891,2 km | Depart Blue Valley Domes on UT-24 (East) for 15,2 km                                                                             |
| 00:08  | 2906,4 km | 20 At Hanksville, visit moonscape, stay on UT-24 [E 100 N]<br>(East) for 0,5 km                                                  |
| 00:09  | 2907,0 km | Bear RIGHT (South-East) onto UT-95 [N Highway 95] for 195,6<br>km                                                                |
| 01:57  | 3102,6 km | Turn LEFT (East) onto US-191 [S Highway 191] for 6,4 km                                                                          |
| 02:02  | 3109,0 km | Turn RIGHT (East) onto US-191 [E Center St] for 33,3 km                                                                          |
| 02:22  | 3142,3 km | Turn RIGHT (East) onto US-491 [E Center St] for 80,2 km                                                                          |
| 02:37  | 3169,7 km | Entering Colorado                                                                                                                |
| 03:06  | 3222,4 km | Turn LEFT (East) onto CO-184 [Colorado St] for 13,0 km                                                                           |
| 03:14  | 3235,4 km | Turn LEFT (North-East) onto CO-145 [RAILROAD Ave] for 1,4<br>km                                                                  |
| 03:15  | 3236,8 km | Turn RIGHT (South) onto CO-184 [Highway 184] for 5,3 km                                                                          |
| 03:18  | 3242,1 km | Keep STRAIGHT onto CO-184 for 1,0 km                                                                                             |
| 03:19  | 3243,1 km | Keep STRAIGHT onto CO-184 [Highway 184] for 19,0 km                                                                              |
| 03:29  | 3262,1 km | Keep STRAIGHT onto CO-184 for 0,9 km                                                                                             |
| 03:30  | 3263,0 km | Keep STRAIGHT onto CO-184 [Highway 184] for 1,3 km                                                                               |
| 03:31  | 3264,3 km | Keep STRAIGHT onto CO-184 for 0,2 km                                                                                             |
| 03:31  | 3264,5 km | Keep STRAIGHT onto CO-184 [N Main St] for 0,4 km                                                                                 |
| 03:31  | 3264,9 km | Turn LEFT (East) onto US-160 [CO-789] for 43,8 km                                                                                |
| 03:56  | 3308,7 km | Turn LEFT (North) onto US-550 [Camino del Rio] for 0,6 km                                                                        |
| 03:56  | 3309.3 km | Turn RIGHT (East) onto (W) 9th St ITown Plazal for 0.2 km                                                                        |

03:56 3309,3 km Turn RIGHT (East) onto (W) 9th St [Town Plaza] for 0,2 km 03:57 3309,4 km Keep STRAIGHT onto (W) 9th St for 0,2 km

Copyright © and (P) 1988–2012 Microsoft Corporation and/or its suppliers. All rights reserved. http://www.microsoft.com/streets/

Certain mapping and direction data © 2012 NAVTEQ. All rights reserved. The Data for areas of Canada indudes information taken with permission from Canadian authorities, including: © Her Majesty the Queen in Right of Canada, © Queen's Printer for Ontario. NAVTEQ and NAVTEQ ON BOARD are trademarks of NAVTEQ. © 2012 Tele Atlas North America, Inc. All rights reserved. Tele Atlas and Tele Atlas North America are trademarks of Tele Atlas, Inc. © 2012 by Applied Geographic Solutions. All rights reserved. Portions © Copyright 2012 by Woodall Publications Corp. All rights reserved.

03:58 3309,6 km Turn LEFT (North) onto E 2nd Ave for 70 m

3309,7 km 21 Arrive Durango

03:59

End of day

| DAY 20 | 0000 7 1  |                                                                  |
|--------|-----------|------------------------------------------------------------------|
| 00:00  | 3309,7 km | Depart Durango on E 2nd Ave (South) for 60 m                     |
| 00:00  | 3309,7 km | Turn RIGHT (West) onto (E) 9th St for 0,3 km                     |
| 00:01  | 3310,1 km | Turn LEFT (South) onto US-550 [Camino del Rio] for 0,6 km        |
| 00:02  | 3310,7 km | Keep STRAIGHT onto US-160 [US-550] for 97,0 km                   |
| 01:05  | 3407,7 km | Keep RIGHT onto Local road(s) for 0,2 km                         |
| 01:05  | 3407,9 km | Keep STRAIGHT onto US-84 [Highway 84] for 54,9 km                |
| 01:29  | 3452,8 km | Entering New Mexico                                              |
| 01:36  | 3462,8 km | Keep LEFT onto US-64 [US-84] for 19,9 km                         |
| 01:49  | 3482,8 km | Keep RIGHT onto Local road(s) for 0,1 km                         |
| 01:49  | 3482,9 km | Keep STRAIGHT onto US-64 [US-84] for 22,4 km                     |
| 02:04  | 3505,3 km | Keep STRAIGHT onto US-84 for 93,0 km                             |
| 03:03  | 3598,2 km | Road name changes to US-285 [US-84] for 12,6 km                  |
| 03:11  | 3610,8 km | Bear RIGHT (South) onto NM-30 [Los Alamos Hwy] for 13,9 km       |
| 03:23  | 3624,7 km | Keep RIGHT onto Ramp for 0,4 km towards NM-502 W / Los<br>Alamos |
| 03:23  | 3625,1 km | Keep STRAIGHT onto NM-502 for 9,3 km                             |
| 03:30  | 3634,4 km | Keep STRAIGHT onto NM-502 [East Rd] for 3,7 km                   |
| 03:33  | 3638,1 km | Bear LEFT (West) onto NM-502 [Trinity Dr] for 1,6 km             |
| 03:34  | 3639,7 km | 22 Arrive Los Alamos                                             |
|        |           | End of day                                                       |
| DAY 21 |           |                                                                  |
| 00:00  | 3639,7 km | Depart Los Alamos on NM-502 [Trinity Dr] (East) for 1,6 km       |
| 00:01  | 3641,2 km | Bear RIGHT (East) onto NM-502 [East Rd] for 6,6 km               |
| 00:06  | 3647,8 km | Bear LEFT (East) onto NM-502 for 19,4 km                         |
| 00:19  | 3667,3 km | Take Ramp (RIGHT) onto US-285 [US-84] for 26,7 km towards        |